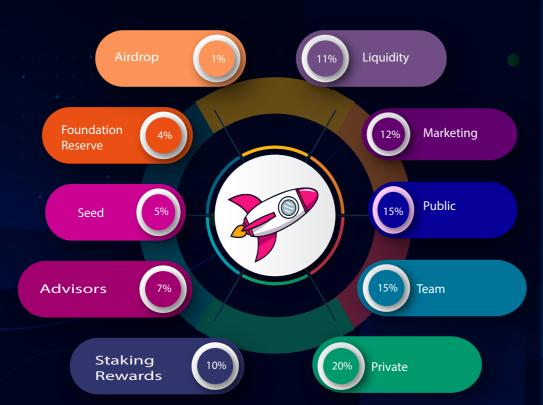

## TOKEN DISTRIBUTION

## TOKEN UTILITY

- Seed: 10% at the TGE, then 15% Monthly Release
- Private: 10% at the TGE, then 15% Monthly Release.
- Public Sale: 10% at the TGE, then 15% Monthly Release.
- Airdrop: 10% at TGE, then 15% Monthly Release.
- Liquidity: 25% unlocked before listing, then 7.5% Monthly over 10 months.
- Marketing: 25% unlocked before listing, then 15% Monthly over 5 months.
- Foundational Reserve: 1 year fully locked, then 10% Monthly over 10 months.
- Team and Advisors: 1 year fully locked, then 10% Monthly over 10 months

Team, Advisor and Foundational tokens are locked for at least 1 year, the rest of the tokens are allocated to the Token Sale, as well as to Liquidity Provision and Marketing.