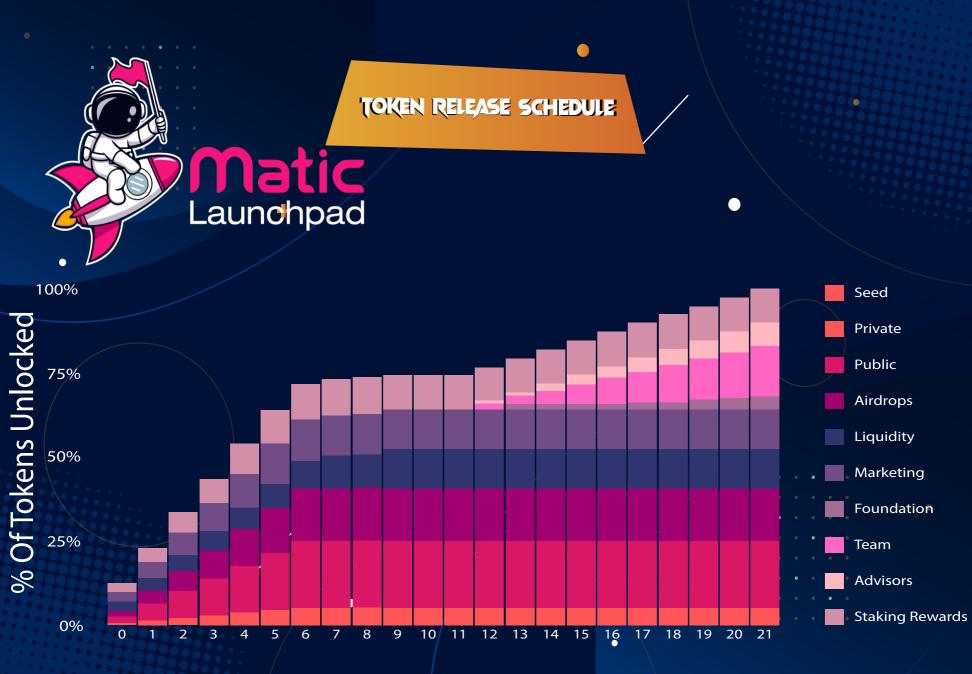

## TOKEN RELEASE DETAILS

SALE DETAILS

01 TOTAL SUPPLY: 5,000,000,000 MATIC LAUNCHPAD

SEED SALE PRICE: \$0.001

02

PRIVATE SALE PRICE \$0.0015

PUBLIC SALE PRICE \$0.002 04

05 INITIAL CIRCULATING SUPPLY 205,000,000 (APPROX 4% OF TOTAL SUPPLY)

INITIAL MARKET CAP \$340,000

06

https://twitter.com/maticlaunchpad

www.maticlaunchpad.com

https://t.me/maticlaunchpadofficial

https://medium.com/maticlaunchpad